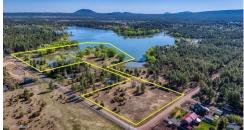

## Remarks

Rare Lakefront Property in the White Mountains - Approx. 15 Acres Across Two Parcels An extraordinary opportunity to own one of the Southwest's rarest treasureslakefront propertyawaits in the charming mountain town of Pinetop-Lakeside, Arizona. Spanning approximately 15 acres across two parcels, this unique offering is a true gem in the heart of Arizona's White Mountains. Lakefront properties are exceedingly rare in the Southwest, making this spring-fed lakefront parcel a standout investment or personal retreat. Surrounded by breathtaking mountain views and nestled against a crystal-clear, spring-filled lake, the property offers direct access to a variety of recreational activities including boating, fishing, paddleboarding, and more. Utilities are already available at the property line, and with generous acreage, the possibilities are endless. Build a luxury estate, develop a private family compound, or subdivide for future development the choice is yours. Whether you're seeking tranquility, recreation, or investment potential, this is a once-in-a-lifetime chance to own a waterfront sanctuary in one of Arizona's most desirable alpine communities.